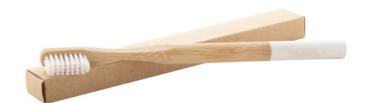

## Specification

Adult toothbrush with natural bamboo handle and coloured nylon bristles. With matching colour decoration at the end of the handle. In kraft paper box.Note: The goods are subject to a sanitary inspection, which is charged additionally