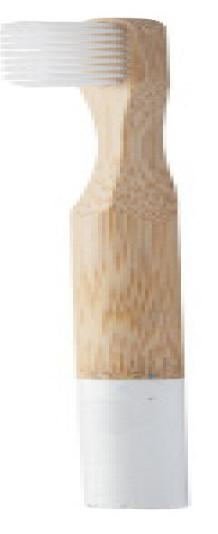

### **Basic informations**

Material 1: Bamboo Size: 188×12×12 mm Color: White Color: Natural

## Specification

Adult toothbrush with natural bamboo handle and coloured nylon bristles. With matching colour decoration at the end of the handle. In kraft paper box.Note: The goods are subject to a sanitary inspection, which is charged additionally